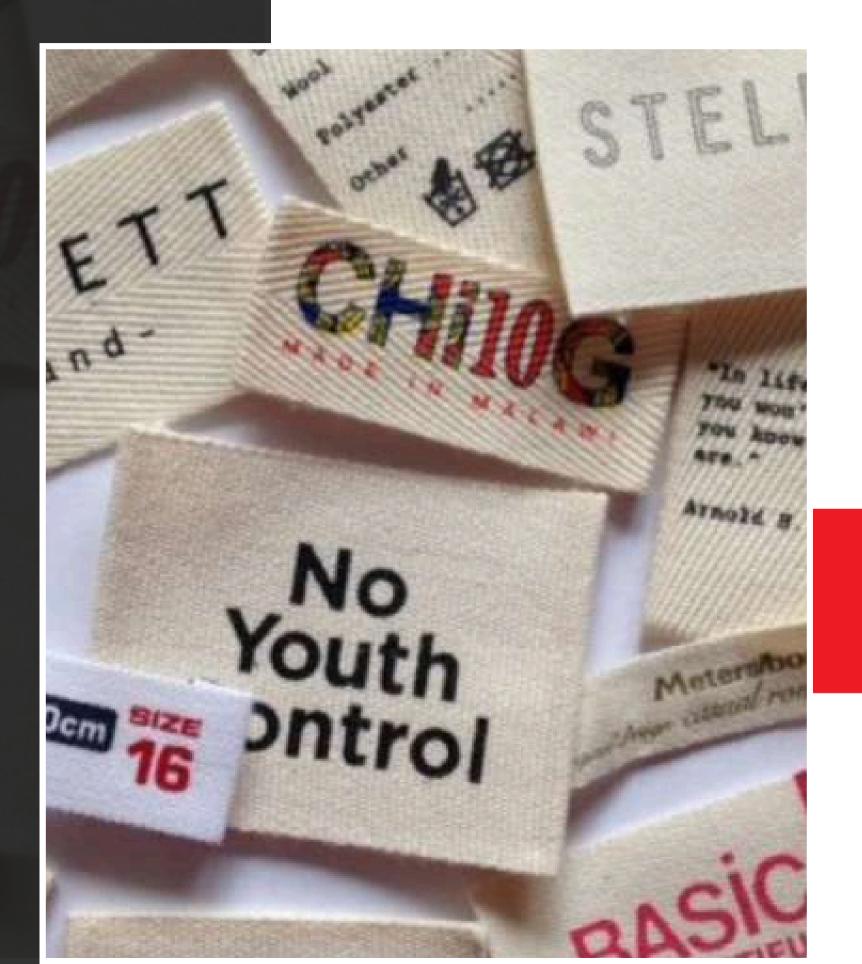

# PRODUCTS WE DEAL IN

- Hang Tag
- Rubber Labels
- Woven Labels
- Belt Hanger
- Printed Labels
- Footwear Hanger
- Metal Badges
- Paper Bag & Box
- Pu or Leather Labels
- Rubber Labels
- Scarf Hanger
- Stickers
- Tapes & Ribbons
- Tissue Paper
- Rigid Tapes
- Printed Tapes
- HD Printed Tapes
- Organic Cotton Tapes
- Jacquard Tapes
- PU Patches
- Buttons

- Heat Transfer Labels
- Kraft Paper Tags
- Seeds Paper Tags
- Barcode Tags
- PVC Tags
- Foiled Tags
- Hangers
- PVC Boxes
- Butter Paper
- Butter Paper Tags
- PVC Rubber Labels
- Silicon Labels
- Woven Labels
- Organic Cotton Labels
- Washcare Labels
- Satin Printed Label
- Taffeta Labels
- Woven Patches
- Embroidery Patches
- Hybrid Patches
- Zipper

#### PRINTED LABELS

P04

PL04