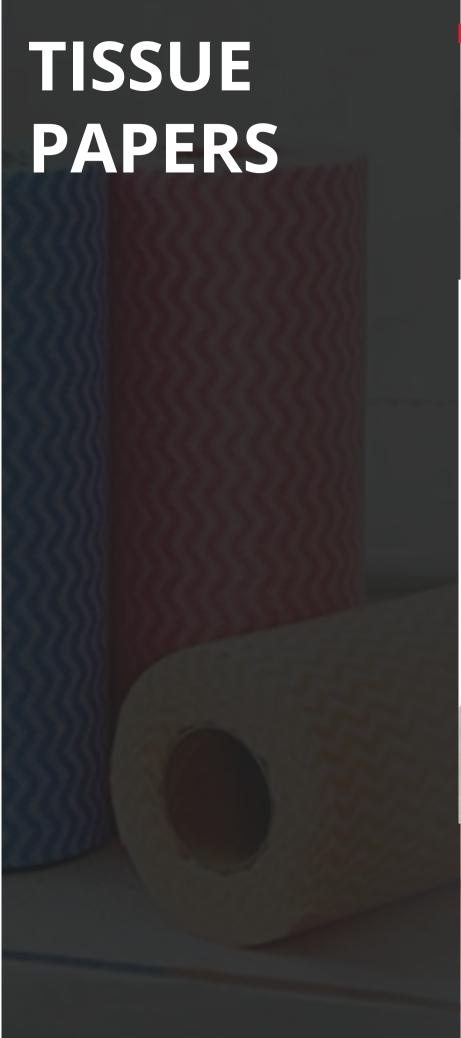

# PRODUCTS WE DEAL IN

- Hang Tag
- Rubber Labels
- Woven Labels
- Belt Hanger
- Printed Labels
- Footwear Hanger
- Metal Badges
- Paper Bag & Box
- Pu or Leather Labels
- Rubber Labels
- Scarf Hanger
- Stickers
- Tapes & Ribbons
- Tissue Paper
- Rigid Tapes
- Printed Tapes
- HD Printed Tapes
- Organic Cotton Tapes
- Jacquard Tapes
- PU Patches
- Buttons